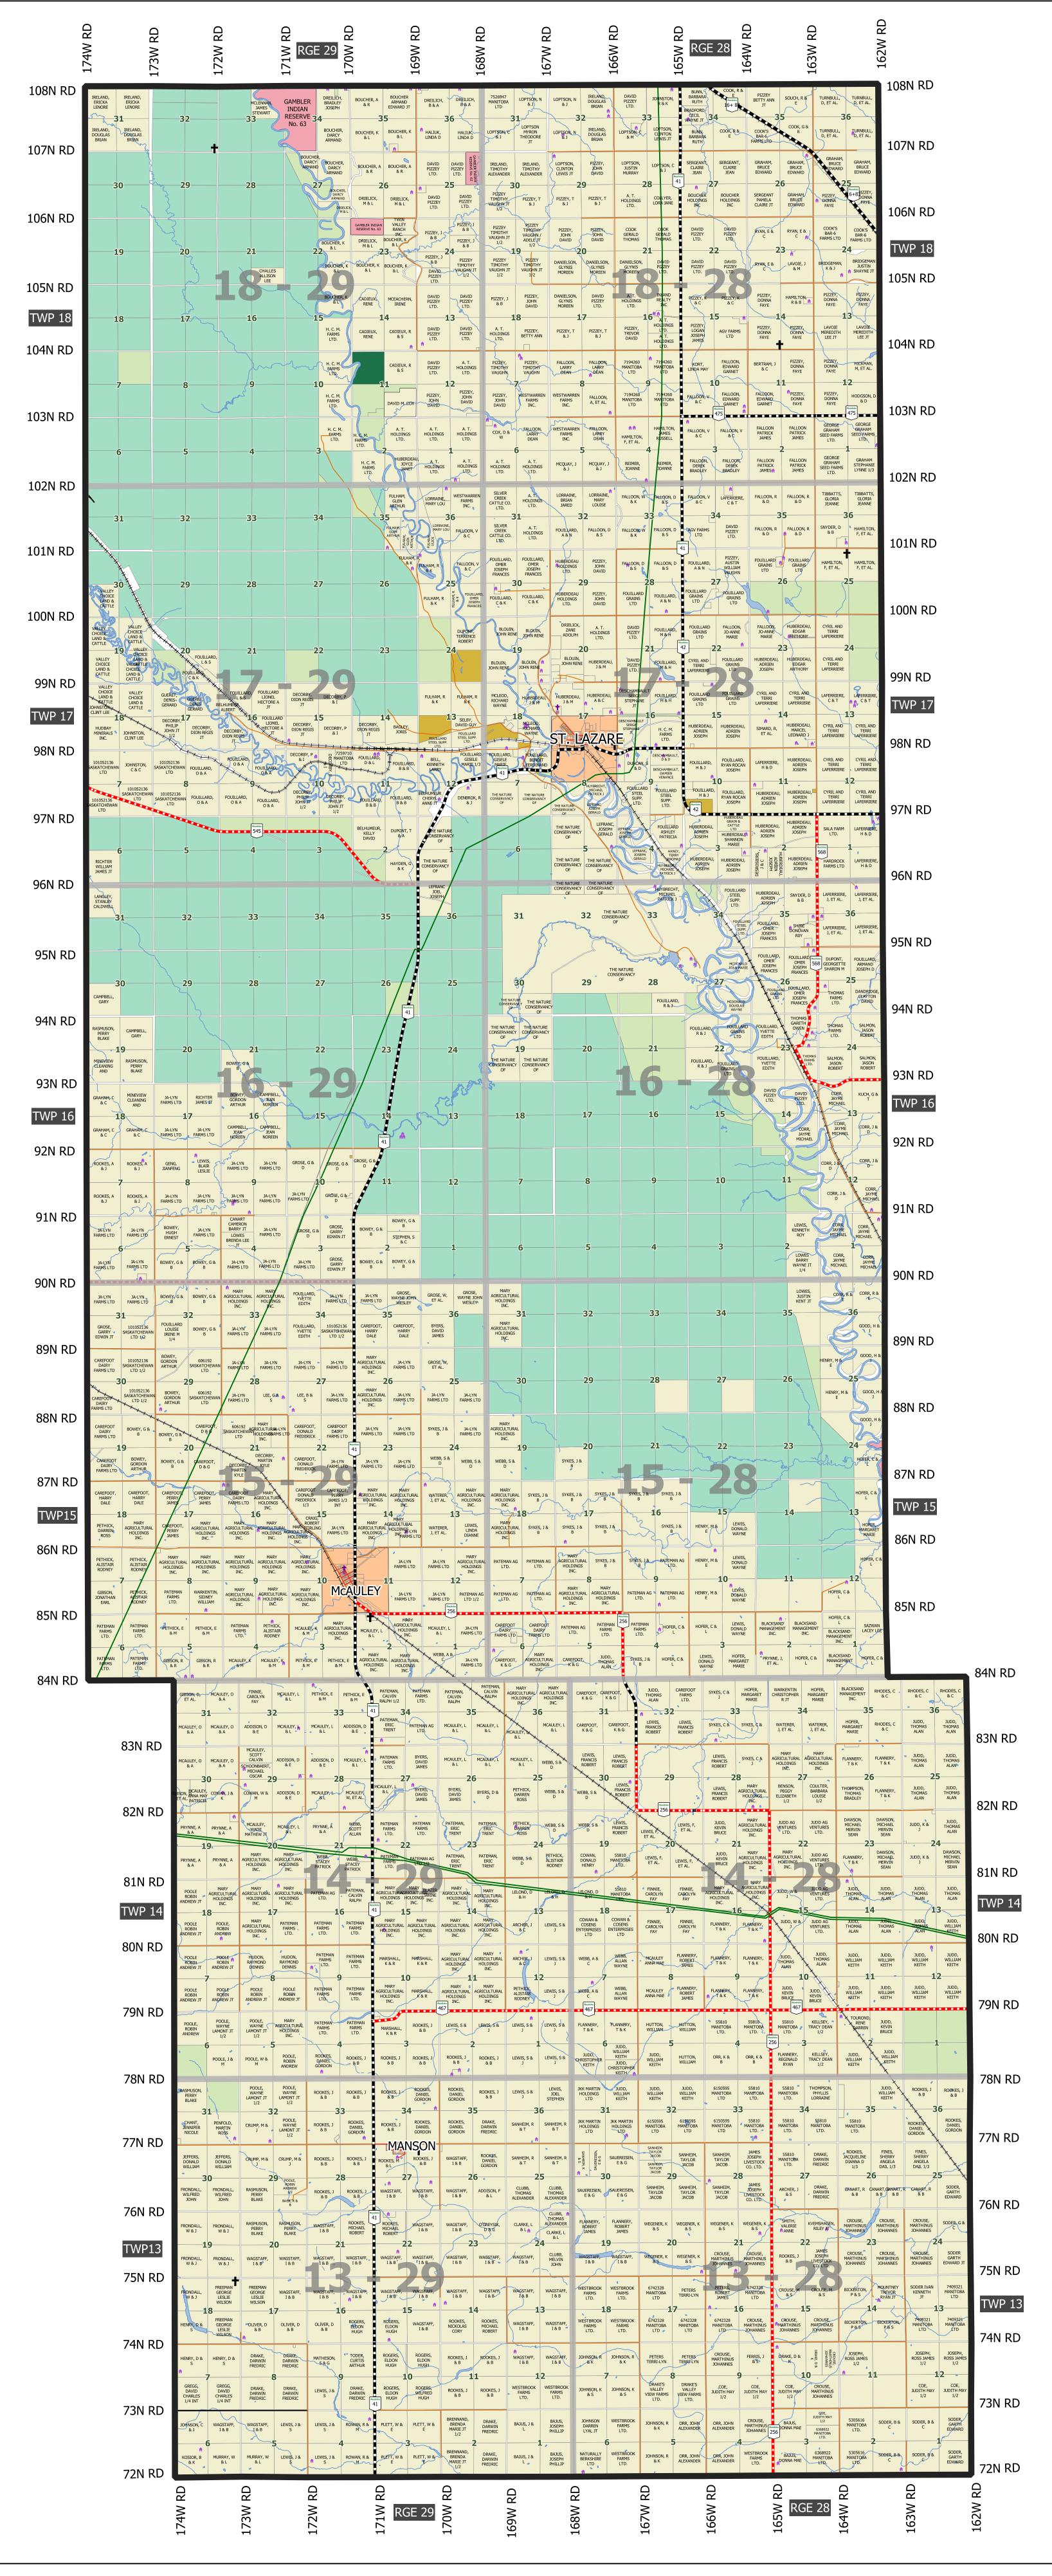

# Ellice - Archie 2020 Ownership Map

### Legend

#### **Map Points**

- **+** Cemetery
- **t** Church
- ResidencePipeline

#### **Transportation**

- --- Railway
- Highway Paved RoadHighway Gravel Road
- Paved Road
- Gravel Road
- Dirt Road

#### **Land Classification**

- Titled Property
- Crownland

  Municipal Property
- Municipal PropertyCrownland Pasture
- Wildlife Management Area
- Town/Village
- Hydro LineHydro Area

## RM of Ellice-Archie 2020 Ownership Map

Rural Municipality of Ellice - Archie Box 67, 318 Railway Avenue McAuley, Manitoba R0M 1H0

Phone: 204-722-2053 Website: www.rmofellicearchie.ca

Projection: UTM Zone 14 NAD 83