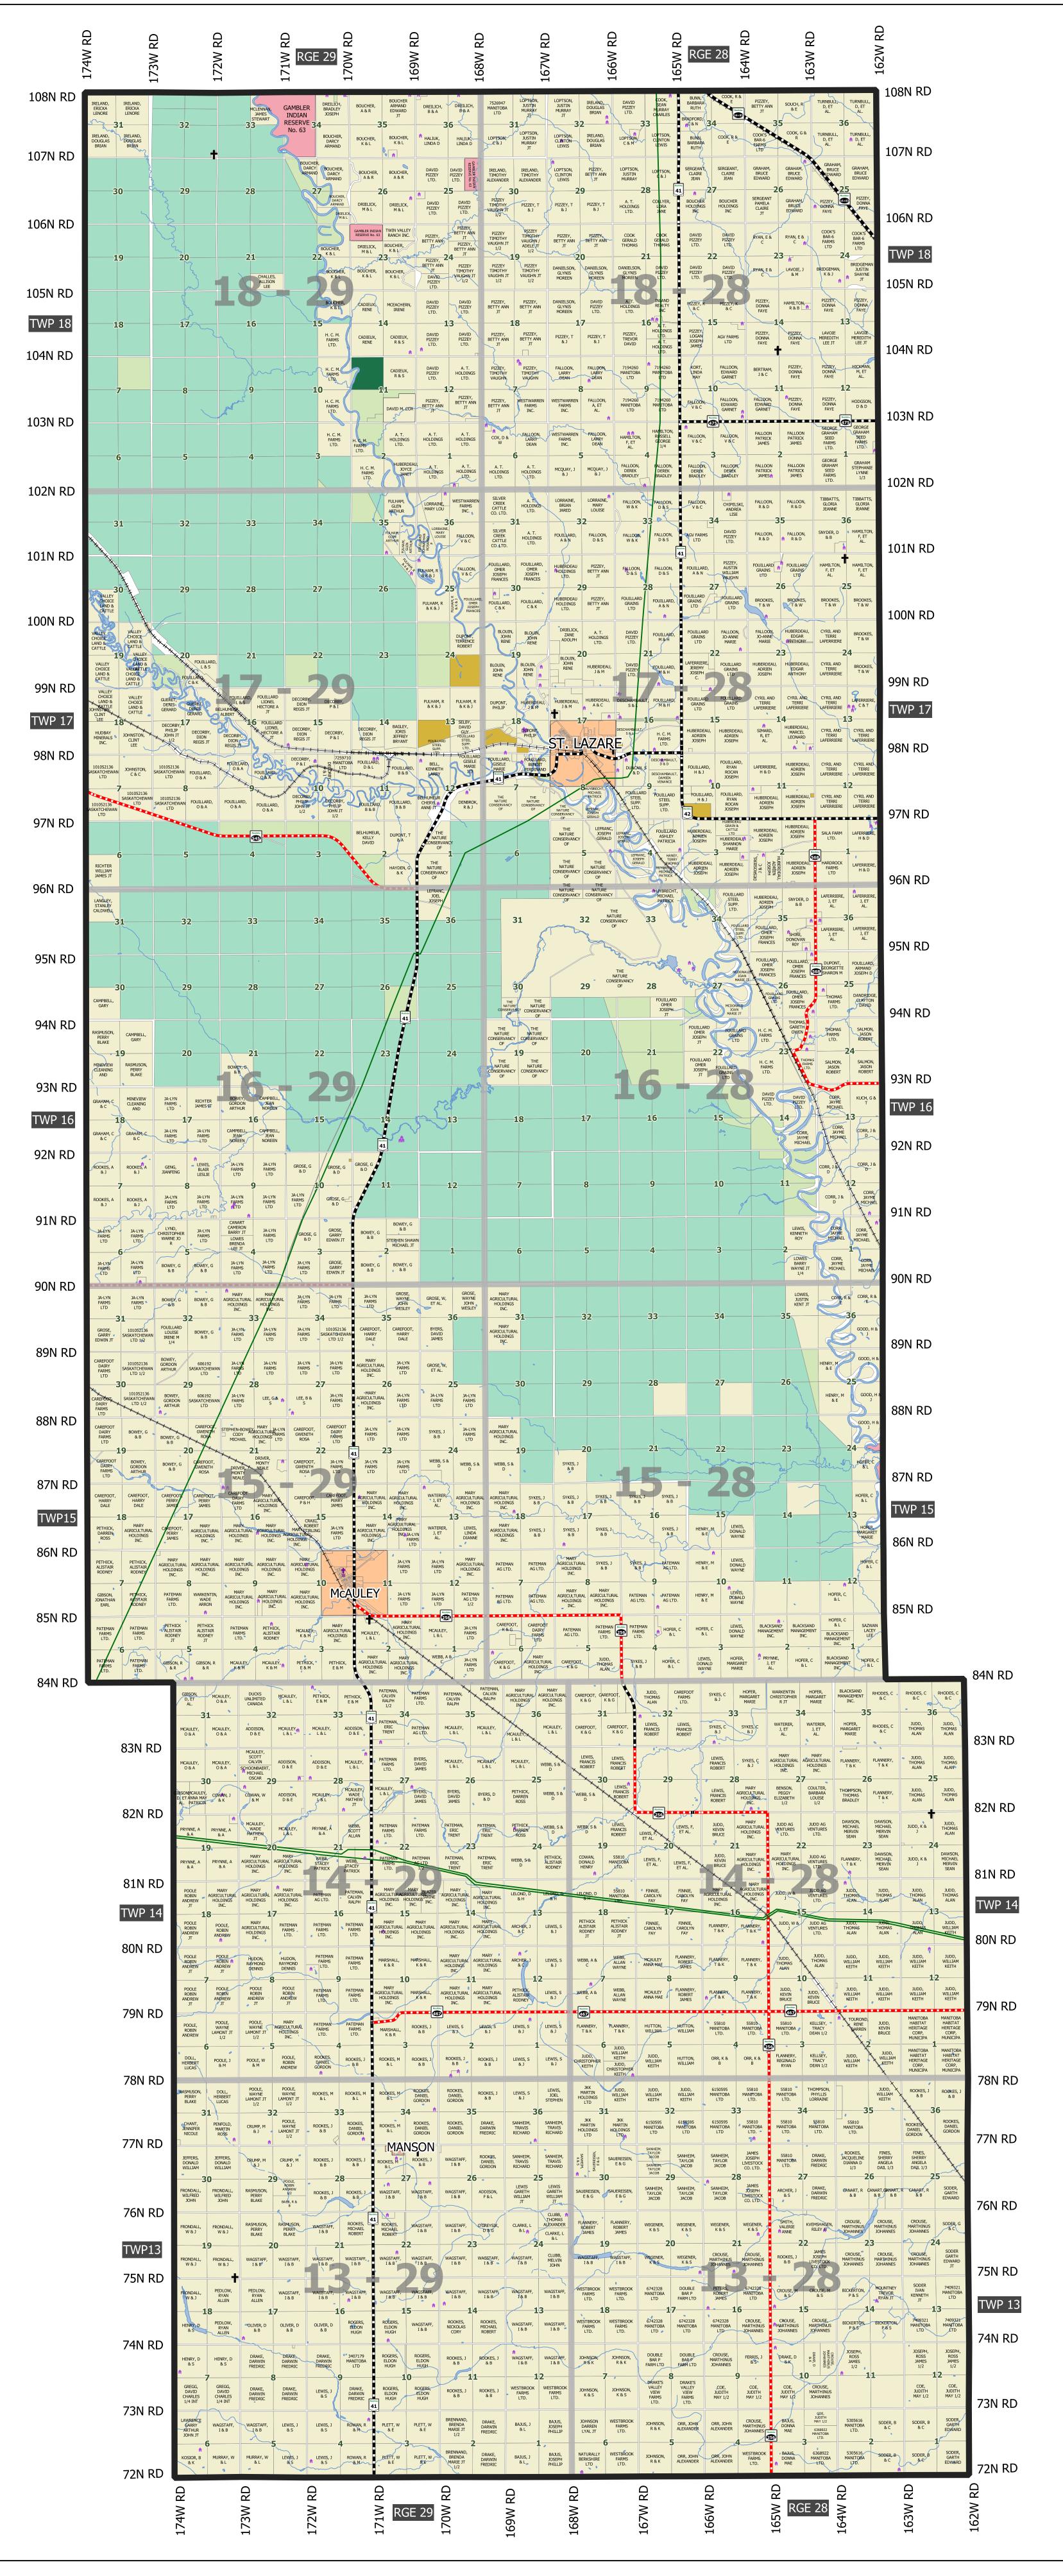

# Ellice - Archie 2022 Ownership Map

#### Legend

#### **Map Points**

- **+** Cemetery
- Church

#### **Transportation**

Residence

- RailwayDirt Road
- Gravel Road
- Paved RoadGravel Highw
- Gravel HighwayPaved Highway

## **Land Classification**

- Titled Property
- Crownland
- Municipal Property
- Crownland PastureWildlife Management Area
- Indegenous Reserve

## Other

- Pipeline
- Hydro LineHydro Area
- Town/Village

## RM of Ellice-Archie 2020 Ownership Map

Rural Municipality of Ellice - Archie Box 67, 318 Railway Avenue McAuley, Manitoba ROM 1H0

Phone: 204-722-2053 Website: www.rmofellicearchie.ca

Projection: UTM Zone 14 NAD 83

Date: March 14, 2022

RM of Ellice-Archie makes no representations or warranties regarding the information contained in this document, including, without limitation, whether said information is accurate or complete. Persons using this document do so solely at their own risk, and RM of Ellice-Archie shall have no liability to such persons for any loss or damage whatsoever.

This document shall not be copied or distributed to any person without the express written consent of RM of Ellice-Archie.

© 2022 RM of Ellice-Archie. All Rights Reserved.

Compiled from the Rural Cadastral Digital Base, 15 January, 2022, 1:20,000 Digital Base.

Land Ownership compiled from municipal tax data, 15 January, 2022.

Building/Site/Feature information compiled from municipal assessment data, December, 2020.

NOT RESPONSIBLE FOR ERRORS OR OMISSIONS